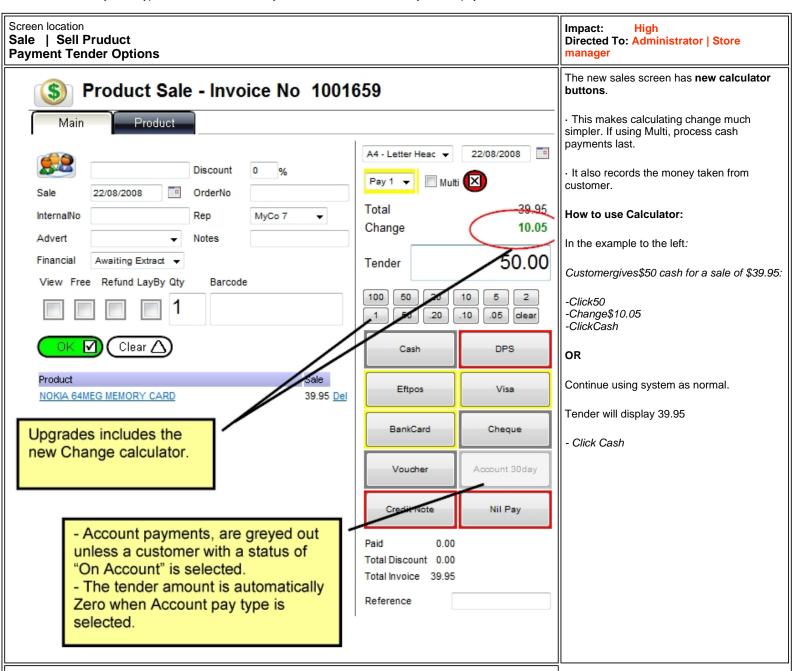

# Here are some new modules that relate to above upgrade Sales Screen Overview Creating a Simple Invoice Payment Tender Options